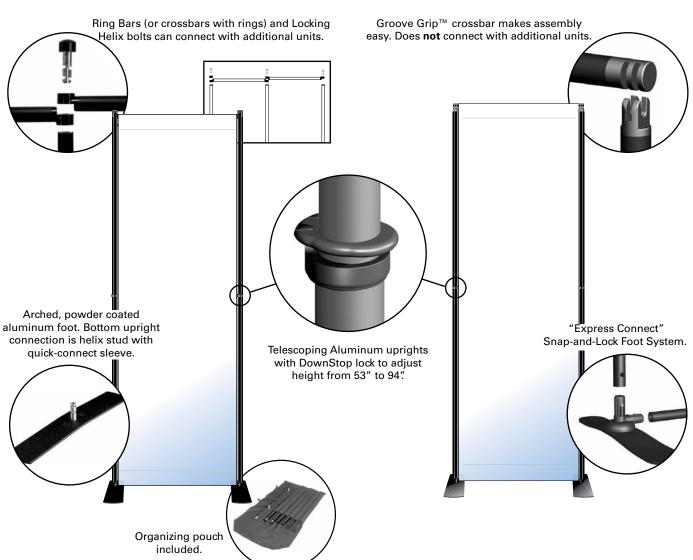

## **Features Comparison**

Get the right display stand for the right job.

Our basic Core Unit is the starting point for many other configurations. This simple, one-panel display is available in varying widths from 20" to 120" and adjusts from 53" to 94" high. Panels and accessories can be swiftly assembled, changed, taken apart and packaged for easy and convenient travel from one presentation to another.

The DisplayONE is also available in the CAM Lock System.

The DisplayONE Messenger-X is an affordable graphics stand offering simplicity, versatility and quick assembly. Compatible with most types of graphics, it comes in 5 stock sizes from 20" to 46" wide which telescope from 53" to 94" high. The Messenger-X is easy to assemble because of the Groove  $Grip^{TM}$  crossbar and Express Connect foot connection.